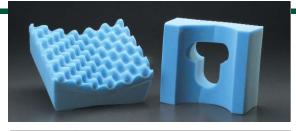

#### Pro and "T" Pillows

Foam Positioning Aids

Pro and "T" Pillows improve patient comfort and assist in patient positioning during surgery.

The Pro Pillow combines neck support and head stabilization and protection during surgery. The "T" Pillow provides an open area for comfortable respiration in prone patients during posterior surgical procedures. Pro and "T" Pillows are made of non allergenic polyurethane foam.

| Order # | Description      |
|---------|------------------|
| 3802    | Adult ProPillow  |
| 3812    | Adult "T" Pillow |