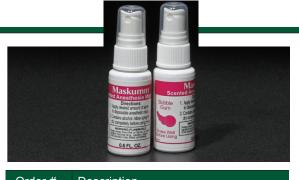

### Maskumm<sup>™</sup>

Anesthesia Mask Spray

Maskumm scented anesthesia mask spray economically scents masks for easier induction.

Available in Bubble Gum scent, Maskuum makes induction more pleasant for both pediatric and adult patients.

- Eliminates the need for pre-scented masks and supports standardization efforts
- · Improves mask acceptance by pediatric patients
- Approximately 100 applications per bottle
- No refrigeration required and no fluorcarbons
- Fast and easy to apply

## Order Now. Call: 800-325-9044 Fax: 636-527-0255

| Order # | Description      |
|---------|------------------|
| 250-BG  | Bubble Gum Scent |

Description

Large Arm Shield

Small Arm Shield (8" L x 11" W x 6" H)