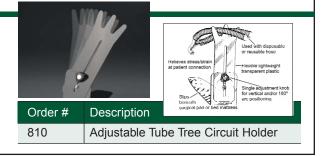

## **Adjustable Tube Tree**

Respiratory Circuit Holder

The adjustable tube tree secures breathing circuits and relieves strain on connections to endotracheal tubes.

The adjustable tube tree slips beneath the surgical pad or bed mattress and can be adjusted vertically and in a 180 degree arc to allow for maximum flexibility to accommodate a wide range of needs. Fits all sizes of tubes and circuits. Made of durable, easy to clean plastic.